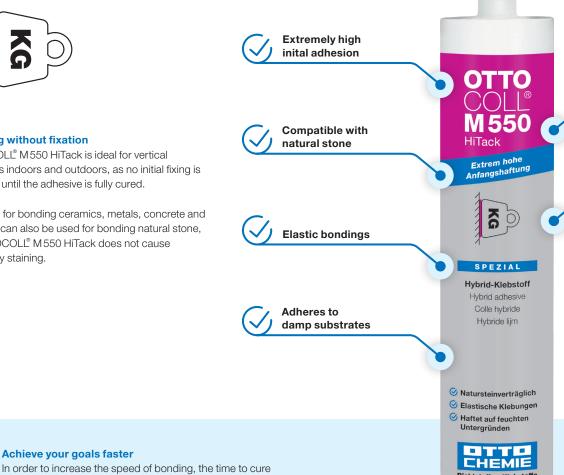

#### **Quality creates cohesion**

- Extremely high inital adhesion
- Compatible with natural stone
- Elastic bondings
- Adheres to damp substrates

For information relating to certification marks, please see www.otto-chemie.com under the heading "Information on Certification Marks". The requirements and test criteria of the DGNB and LEED can be found on www.dgnb.de and www.german-gba.org. Please note that these companies do not evaluate our individual products, but the sustainability as a whole of each complete building project.

#### **Bonding without fixation**

OTTOCOLL® M 550 HiTack is ideal for vertical bondings indoors and outdoors, as no initial fixing is required until the adhesive is fully cured.

It is ideal for bonding ceramics, metals, concrete and wood. It can also be used for bonding natural stone, as OTTOCOLL® M 550 HiTack does not cause migratory staining.