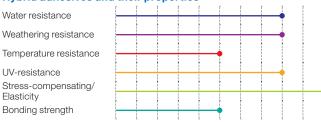

8684 908-0 info@otto-chemie.com www.otto-chemie.com







## **Assembly made easy**

## 1-component hybrid polymer STP adhesive

for indoor and outdoor application



#### **Bonding without fixation**

OTTOCOLL® M 550 HiTack is ideal for vertical bondings indoors and outdoors, as no initial fixing is required until the adhesive is fully cured.

It is ideal for bonding ceramics, metals, concrete and wood. It can also be used for bonding natural stone, as OTTOCOLL® M 550 HiTack does not cause migratory staining.

Achieve your goals faster

can be shortened in addition to the high initial adhesion.

This is achieved by moistening the adhesive.



# **Holds what he promises**







**Bonding of** different materials

**Bonding of natural stone** 

### Hybrid adhesives and their properties





#### Find out more about OTTOCOLL® M550 HiTack

You can find more information about the product on our website www.otto-chemie.com or in the OTTO app.