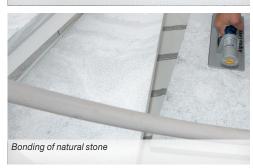

#### **Bonding without fixation**

OTTOCOLL® M 550 HiTack is ideal for vertical bondings indoors and outdoors, as no initial fixing is required until the adhesive is fully cured.

It is ideal for bonding ceramics, metals, concrete and wood. It can also be used for bonding natural stone, as OTTOCOLL® M 550 HiTack does not cause migratory staining.

# **Holds what he promises**

**Bonding of** different materials

**Bonding of natural stone** 